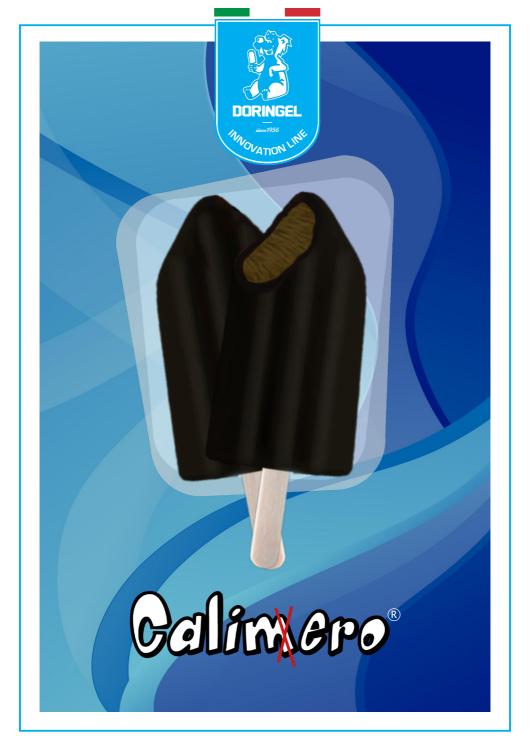

## Calinero®

## All black ice cream

True and unique antagonist of the famous lemon ice cream with licorice stick, Calinero® keeps intact the appreciated combination of flavors, which has guaranteed so much success, presenting itself in a completely new and captivating version. The thirst-quenching and digestive effect of lemon juice, a typical summer fruit, combined with the digestive properties of the powder and natural extracts of Calabrian licorice, are the plus of quality that make this product an absolutely winning card!

Popsicle Coating Ingredients: Water, sugar, lemon juice from conc. (8.5%), acidifier (citric acid), natural flavoring, charcoal, glucose syrup.

Item code: CALIX006 EAN code: 8004963300018

for pallet

for pallet