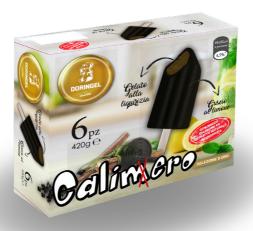

Popsicle Coating Ingredients: Water, sugar, lemon juice from conc. (8.5%), acidifier (citric acid), natural flavoring, charcoal, glucose syrup.

Item code: CALIX006 EAN code: 8004963300018

for pallet

for pallet